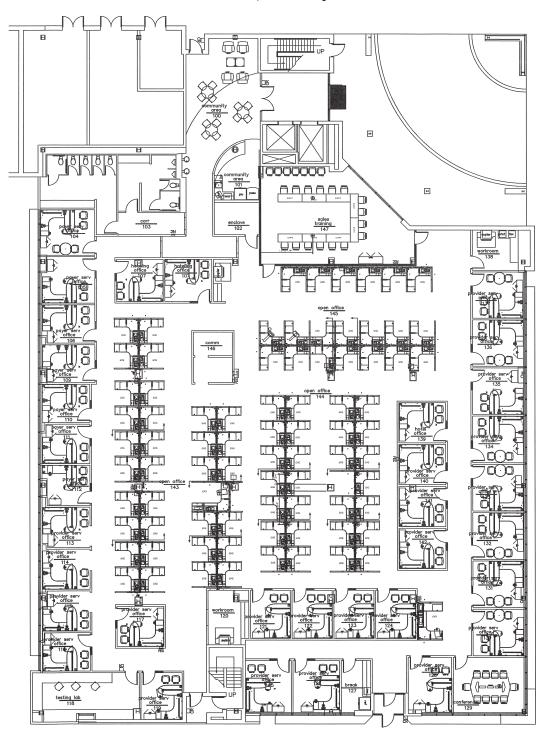

ING AVAILABLE FOR LEASE

# **Donelson Corporate Centre I**

3055 Lebanon Pike Nashville, TN 37214

# **Total Square Feet** 53,834

# **Available Square Feet** 53,834

1<sup>st</sup> Floor - 18,011 square feet 2<sup>nd</sup> Floor - 11,945 square feet 3<sup>rd</sup> Floor - 11,941 square feet 4<sup>th</sup> Floor - 11,937 square feet

#### **Features:**

- 5/1000 Parking
- · High Visibility on Lebanon Pike
- Outside Air and HVAC Ventilation exceeds CDC and ASHRAE requirements for Indoor Air Quality
- · High Density Fibre and Copper
- ATT, Level 3 and Comcast redundant providers
- Fibre in Sonnet Ring configuration
- · Backup generator on-site
- On-Site Management
- Minutes from Nashville International Airport
- · Below-Market Rental Rates









1<sup>st</sup> Floor - 18,011 square feet



### 2<sup>nd</sup> Floor - 11,945 square feet



3<sup>rd</sup> Floor - 11,941 square feet



### 4<sup>th</sup> Floor - 11,937 square feet