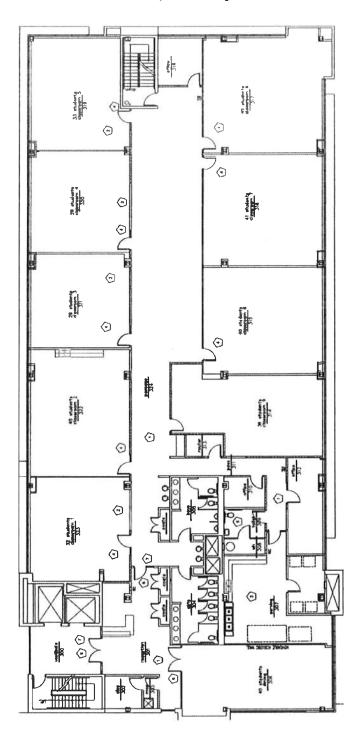

### 2<sup>nd</sup> Floor - 11,945 square feet

3<sup>rd</sup> Floor - 11,941 square feet