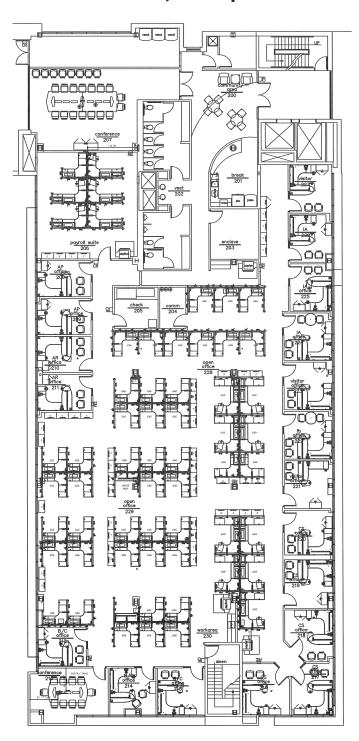

### 2<sup>nd</sup> Floor - 11,945 square feet

3<sup>rd</sup> Floor - 11,941 square feet