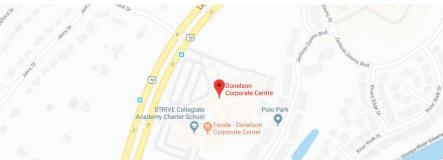

#### FREESTANDING BUILDING AVAILABLE FOR LEASE

# **Donelson Corporate Centre I**

3055 Lebanon Pike Nashville, TN 37214

# **Total Square Feet** 53,834

# **Available Square Feet** 53,834

1<sup>st</sup> Floor - 18,011 square feet 2<sup>nd</sup> Floor - 11,945 square feet 3<sup>rd</sup> Floor - 11,941 square feet 4<sup>th</sup> Floor - 11,937 square feet

#### **Features:**

- 5/1000 Parking
- · High Visibility on Lebanon Pike
- Outside Air and HVAC Ventilation exceeds CDC and ASHRAE requirements for Indoor Air Quality
- · High Density Fibre and Copper
- ATT, Level 3 and Comcast redundant providers
- Fibre in Sonnet Ring configuration
- · Backup generator on-site
- On-Site Management
- Minutes from Nashville International Airport
- · Below-Market Rental Rates









1<sup>st</sup> Floor - 18,011 square feet



### 2<sup>nd</sup> Floor - 11,945 square feet



3<sup>rd</sup> Floor - 11,941 square feet



### 4<sup>th</sup> Floor - 11,937 square feet