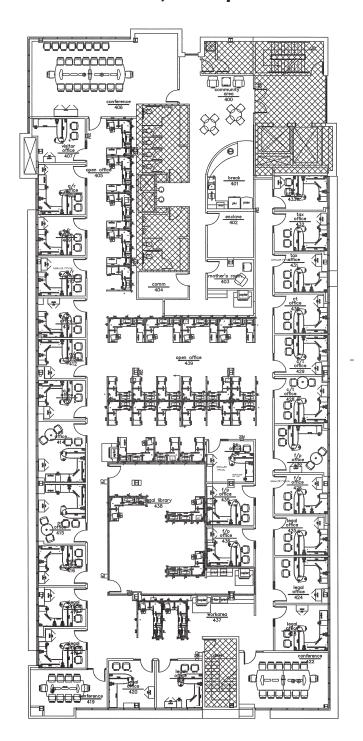

e Square Feet** 53,834

1<sup>st</sup> Floor - 18,011 square feet 2<sup>nd</sup> Floor - 11,945 square feet 3<sup>rd</sup> Floor - 11,941 square feet 4<sup>th</sup> Floor - 11,937 square feet

#### **Features:**

- 5/1000 Parking
- · High Visibility on Lebanon Pike
- Outside Air and HVAC Ventilation exceeds CDC and ASHRAE requirements for Indoor Air Quality
- · High Density Fibre and Copper
- ATT, Level 3 and Comcast redundant providers
- Fibre in Sonnet Ring configuration
- · Backup generator on-site
- On-Site Management
- Minutes from Nashville International Airport
- · Below-Market Rental Rates









1<sup>st</sup> Floor - 18,011 square feet



### 2<sup>nd</sup> Floor - 11,945 square feet



3<sup>rd</sup> Floor - 11,941 square feet



### 4<sup>th</sup> Floor - 11,937 square feet